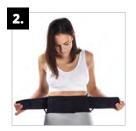

# Bilateral straps:

Enable
compression level
to be increased
for activity
and reduced
for periods of
relaxation

# Easy fastenings:

Ergonomic front closure with finger loop allows for fast and simple application and adjustment