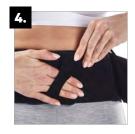

# Bilateral straps:

Enable
compression level
to be increased
for activity
and reduced
for periods of
relaxation

# Easy fastenings:

Ergonomic front closure with finger loop allows for fast and simple application and adjustment