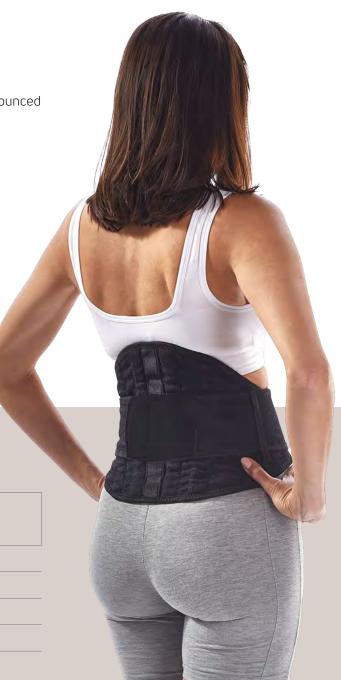

#### Made for women:

Fits the natural curves of a woman's body, including a more pronounced lumbar curvature. Fitted at the waist

# Lightweight, low-profile design:

Helps make extended periods of wear comfortable, ideal during the acute phase